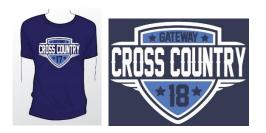

## Step #2: Select Apparel Type and Quantity of Each Size

| Unisex Short Sleeve  | Adult Sizing |   |   |    |      |       |
|----------------------|--------------|---|---|----|------|-------|
| Tshirt (100% cotton) | s            | м | L | XL | 2XL* | 3XL** |
| <b>Navy</b> (\$8.00) |              |   |   |    |      |       |