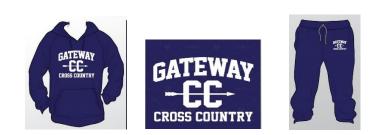

| Unisex Long Sleeve    | Adult Sizing |   |   |    |      |  |
|-----------------------|--------------|---|---|----|------|--|
| Tshirt (100% cotton)  | s            | м | L | XL | 2XL* |  |
| <b>Navy</b> (\$14.00) |              |   |   |    |      |  |

| Hooded Sweatshirt     | Adult Sizing |   |   |    |      |
|-----------------------|--------------|---|---|----|------|
| (50/50)               | S            | м | L | XL | 2XL* |
| <b>Navy</b> (\$24.00) |              |   |   |    |      |

Please make all checks payable to: Gateway Middle School

2100 196<sup>th</sup> Street SW, Suite 117 Lynnwood, WA 98036 www.vindicodesign.com Open Bottom<br/>SweatpantsAdult SizingSweatpantssMLNavy (\$21.00)III